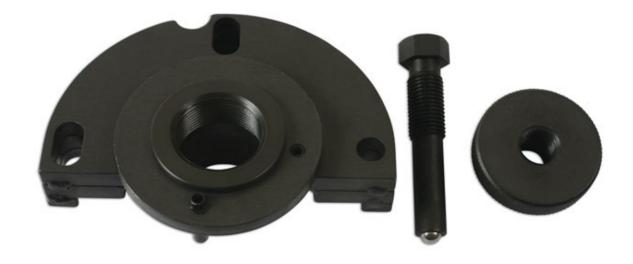

## High Pressure Diesel Pump Sprocket Tool - for Hyundai,

Designed specifically to separate the diesel pump sprocket from the high pressure diesel pump on the 2.5L common rail diesel engines used across the Hyundai & Kia ranges (from 2002).

- Engine codes covered include 2.5L D4CB (CRDI). Equivalent to OEM tool 09331-4A000. ٠
- Required when removing the diesel pump or removing and replacing the timing chains.
- For 1.1, 1.4, 1.5, 1.6 & 1.7L engines, see Laser Part No.6811; for 2.0 and 2.2L, see Laser Part No. 7178.